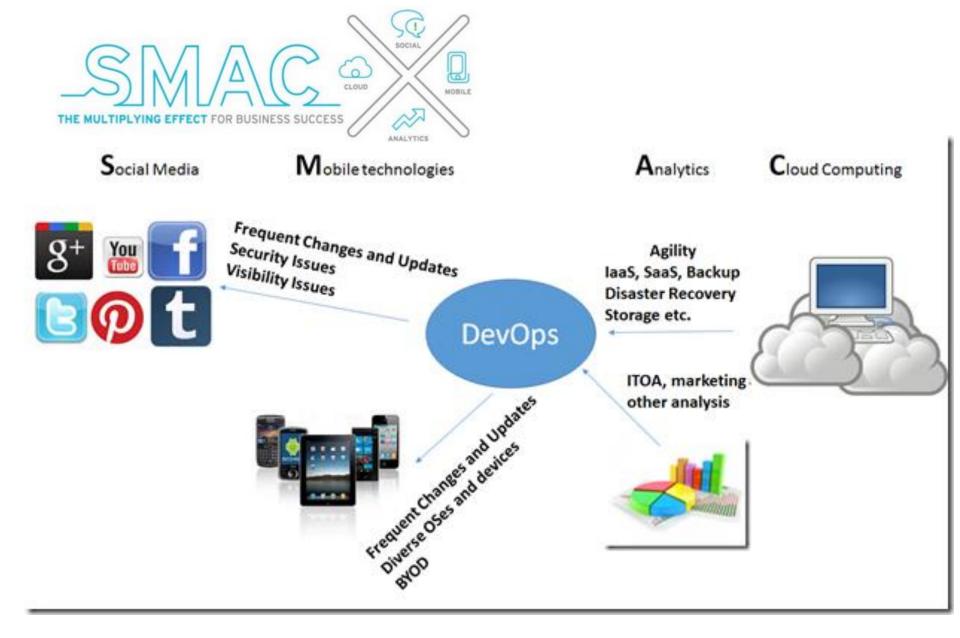

## **SMAC**

Today's SMAC Stack—'the fifth wave' of IT architecture—is happening faster than anything that's come before. By 2020, as many as 100 billion computing devices will be connected to the Web and corporations will be managing 50 times the data they do currently. So SMAC will have a multiplying effect on businesses and increase productivity across the organization.

### THE SMAC EFFECT

In all Industries across the business landscape, the SMAC Stack<sup>™</sup> is eroding the century-old blueprint of value chains and spawning new, highly distributed, virtualized business models. The power of this technology platform is in treating it as a stack, for its components have a multiplying effect when they work in combination