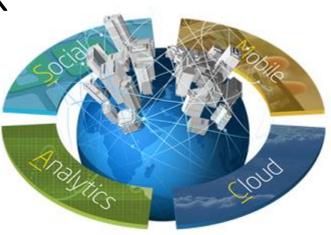

## **SMAC**

Today's SMAC Stack—'the fifth wave' of IT architecture—is happening faster than anything that's come before. By 2020, as many as 100 billion computing devices will be connected to the Web and corporations will be managing 50 times the data they do currently. So SMAC will have a multiplying effect on businesses and increase productivity across the organization.