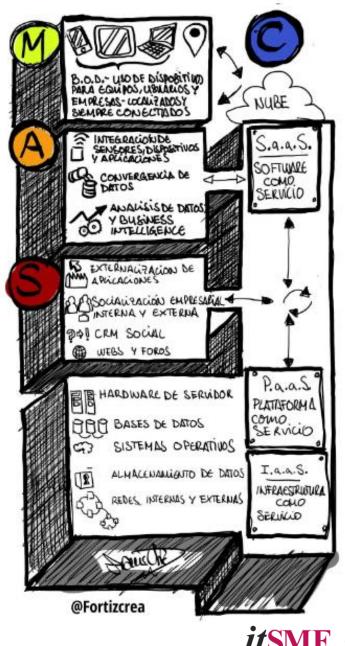

# **SMAC – DEVOPS- BIMODAL IT**

| Bimodal IT                                                |             |                                         |
|-----------------------------------------------------------|-------------|-----------------------------------------|
| MODE 1<br>Marathon Runnei                                 |             | MODE 2<br>Sprinter                      |
| Reliability                                               | Goal        | Agility                                 |
| Price for performance                                     | Value       | Revenue, brand,<br>customer experience  |
| Waterfall, V-Model,<br>high-ceremony IID                  | Approach    | Agile, Kanban,<br>Iow-ceremony IID      |
| Plan-driven,<br>approval-based                            | Governance  | Empirical, continuous, process-based    |
| Enterprise suppliers,<br>long-term deals                  | Sourcing    | Small, new vendors,<br>short-term deals |
| Good at conventional process, projects                    | Talent      | Good at new and uncertain projects      |
| IT-centric, removed<br>from customer                      | Culture     | Business-centric,<br>close to customer  |
| Long (months)                                             | Cycle Times | Short (days, weeks)                     |
| © 2014 Gartner, Inc. and/or its affiliates. All rights re | ecerved.    | Gartner.                                |