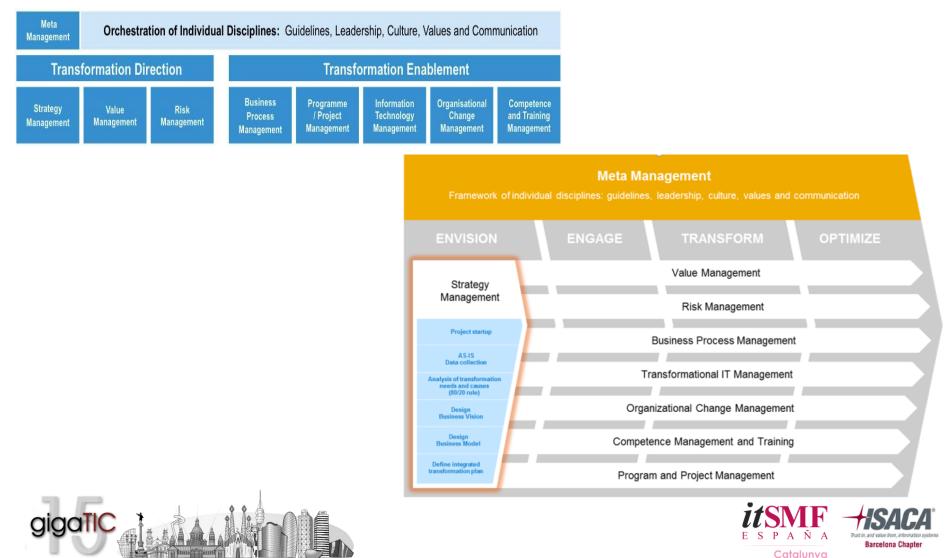

### Business Transformation Management Methodology (BTM<sup>2</sup>)

**Business Case** 