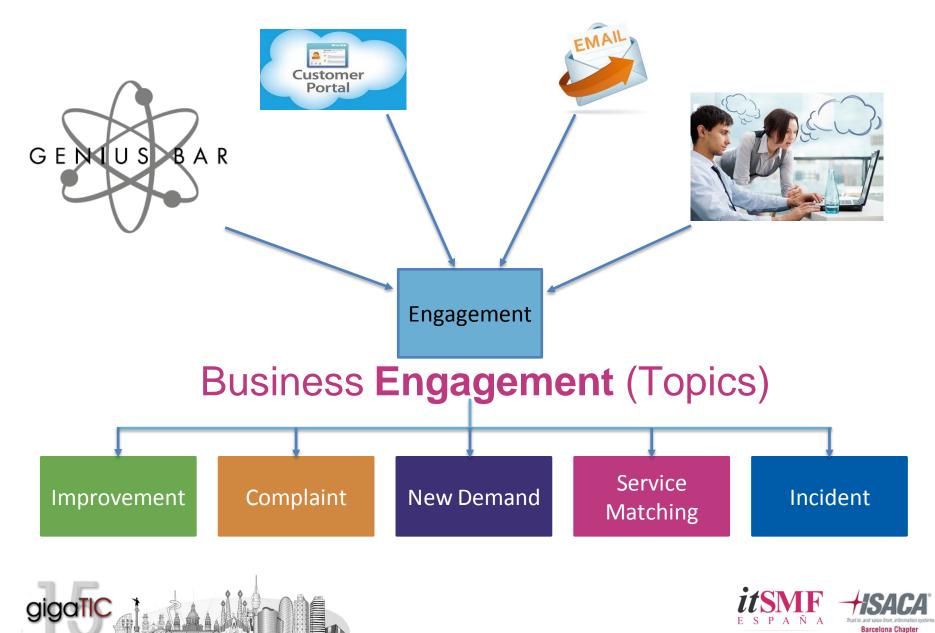

#### **Business Engagement**

### Business Engagement Topic (Complaint)

| Торі                                                           | c 69 <u>Compl</u>  | aint                                                                                                       |                               | New           | In Progress         | Completed   |
|----------------------------------------------------------------|--------------------|------------------------------------------------------------------------------------------------------------|-------------------------------|---------------|---------------------|-------------|
| Status N                                                       | ew I'm rather ann  | oyed by the IVR hell I have to go throug                                                                   | gh every time I call the      | e service de  | esk                 |             |
| Priority                                                       | 1                  |                                                                                                            |                               |               |                     |             |
| Logged By:                                                     |                    |                                                                                                            |                               |               |                     |             |
| Tracy E Aubin<br>Tracy. Aubin@RiverTCorp.com<br>(719) 386.7000 | VIP!               |                                                                                                            |                               |               |                     |             |
| Owned By Assig                                                 | an To All Comments | Add Comment                                                                                                |                               |               |                     |             |
| You<br>Stoleware Support                                       | This topic is cate | Bryce on 19/03/2015 11:50<br>gorised as a complaint but we do not need to inv<br>Bryce on 19/03/2015 11:49 | voke the formal Complaints    | procedure.    |                     | *           |
| I Want To:                                                     | We should give T   | fracy a call and explain why we have the IVR bu                                                            | it also listen to any suggest | tions she may | have to enhance the | experience. |
| Link Service                                                   |                    |                                                                                                            |                               |               |                     |             |
| Add to Service Portfolio Pipeline<br>Link to Application       |                    |                                                                                                            |                               |               |                     |             |
| Start Complaints Procedure                                     |                    |                                                                                                            |                               |               |                     |             |
| Create Incident or Request<br>Add to Improvement Register      |                    |                                                                                                            |                               |               |                     |             |
| Add to miprovement Register                                    |                    |                                                                                                            |                               | -             | _                   | -           |