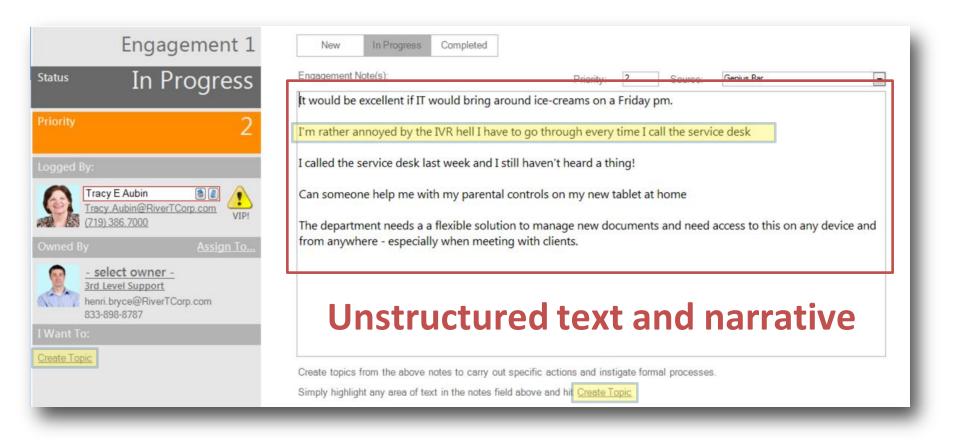

### Business Engagement Topic (Complaint)

| Торі                                                           | c 69 <u>Compl</u>  | aint                                                                                                       |                               | New           | In Progress         | Completed   |
|----------------------------------------------------------------|--------------------|------------------------------------------------------------------------------------------------------------|-------------------------------|---------------|---------------------|-------------|
| Status N                                                       | ew I'm rather ann  | oyed by the IVR hell I have to go throug                                                                   | gh every time I call the      | e service de  | esk                 |             |
| Priority                                                       | 1                  |                                                                                                            |                               |               |                     |             |
| Logged By:                                                     |                    |                                                                                                            |                               |               |                     |             |
| Tracy E Aubin<br>Tracy. Aubin@RiverTCorp.com<br>(719) 386.7000 | VIP!               |                                                                                                            |                               |               |                     |             |
| Owned By Assig                                                 | an To All Comments | Add Comment                                                                                                |                               |               |                     |             |
| You<br>Stoleware Support                                       | This topic is cate | Bryce on 19/03/2015 11:50<br>gorised as a complaint but we do not need to inv<br>Bryce on 19/03/2015 11:49 | voke the formal Complaints    | procedure.    |                     | *           |
| I Want To:                                                     | We should give T   | fracy a call and explain why we have the IVR bu                                                            | it also listen to any suggest | tions she may | have to enhance the | experience. |
| Link Service                                                   |                    |                                                                                                            |                               |               |                     |             |
| Add to Service Portfolio Pipeline<br>Link to Application       |                    |                                                                                                            |                               |               |                     |             |
| Start Complaints Procedure                                     |                    |                                                                                                            |                               |               |                     |             |
| Create Incident or Request<br>Add to Improvement Register      |                    |                                                                                                            |                               |               |                     |             |
| Add to miprovement Register                                    |                    |                                                                                                            |                               | -             | _                   | -           |

#### Business Engagement Topic

I Want To:

Link Service

Add to Service Portfolio Pipeline

Link to Application

Start Complaints Procedure

Create Incident or Request

Add to Improvement Register